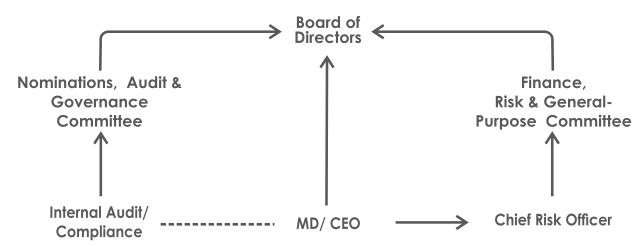

#### Board Governance and Board Committee Governance Charter:

This Charter provides the governance framework for the Board and Board Committees of the Company to promote effective governance. It stipulates the mandate and terms of reference, procedures, and structures of the Board and Board Committees of the Company. The responsibilities of the Board are carried out through its standing committees. These are the Finance, Risk & General-Purpose Committee (FRGPC), and the Nominations, Audit & Governance Committee (NAGC).

The Internal Audit function is headed by the Head, Internal Audit & Compliance who presents his reports quarterly to the Nominations, Audit & Governance Committee. The Company adopts the Risk-Based Internal Audit methodology in carrying out audit functions. This involves five phases which are Strategic Analysis, Risk Assessment, Development of Internal Audit Plan, Audit Execution and Reporting, and Follow-up. This has proved effective in identifying, monitoring, and mitigating the strategic and operational risks of the Company.

#### RISK GOVERNANCE STRUCTURE